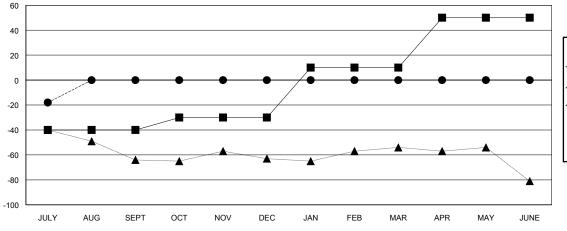

## GOALS AND ACTUAL MEMBERS CUMULATIVE

| DROPPED CLUBS: 1 |    |
|------------------|----|
| DROPPED MEMBERS  |    |
| DECEASED         | 1  |
| CLUB CANCELLED   | 0  |
| OTHER            | 22 |
| TOTAL            | 23 |