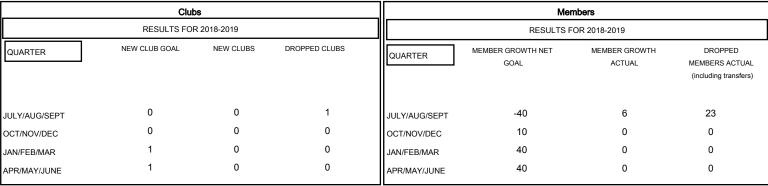

## GOALS AND ACTUAL NEW CLUBS CUMULATIVE

## GOALS AND ACTUAL MEMBERS CUMULATIVE

| DROPPED CLUBS: 1 |    |
|------------------|----|
| DROPPED MEMBERS  |    |
| DECEASED         | 1  |
| CLUB CANCELLED   | 0  |
| OTHER            | 22 |
| TOTAL            | 23 |